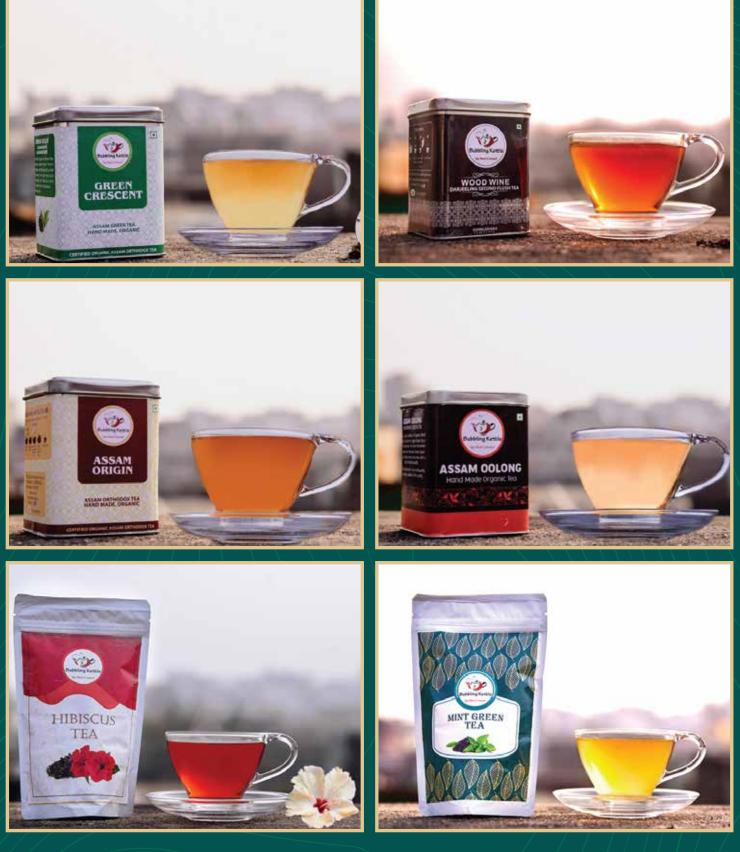

This concept gained momentum and consumers, were delighted to have a wide range of Fresh Tea varieties, on their selection list, all under one roof, introduced by Bubbling Kettle for the first time.

Some of our Super Exclusive Fresh Tea Varieties are Emerald Green (Green Tea), White Romance (Darjeeling First Flush), Wood Wine (Darjeeling Second Flush), Assam Origin (Organic Assam Orthodox Second Flush), Organic Green Tea from the Gardens of Assam.

Moving forward, on the requests of our Valued Consumers to bring in Packaged Tea, with equal Freshness and Aroma, we have ventured into this interesting world of on-line Tea Shop, with some of our best selections.

We will keep adding more varieties of Fresh Packaged Tea from time to time, keeping an eye on Quality, Consistency, Innovation & Differentiation.

# PACKAGED TEA