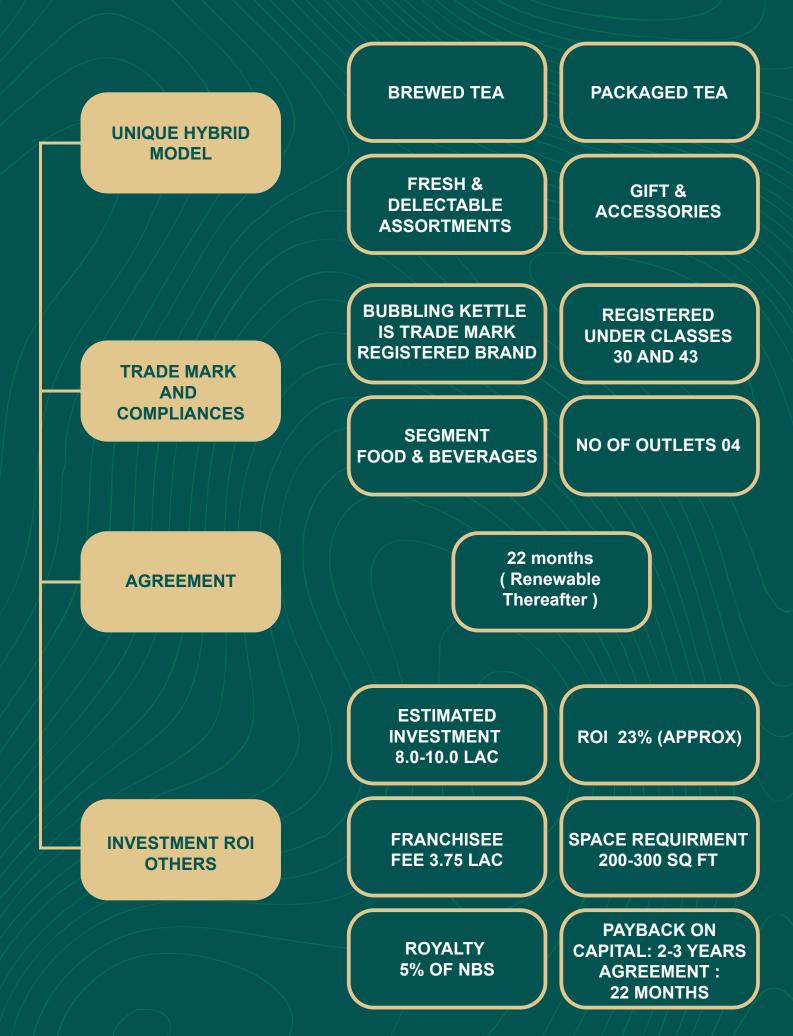

#### WHY BUBBLING KETTLE ?

12 1

- Unique Hybrid Model
- Low Investment & Operational Cost
- High Return on Investments
- Assured Professional Service Support

#### FRANCHISEE PART

- Franchisee Fee
- Finding Suitable Location
- Fixtures, Equipments, Glow Signs
- Hiring Manpower.

#### FRANCHISOR PART

- Access to SOPs
- Menu List
- Training of Manpower
- Ongoing Support and Audits